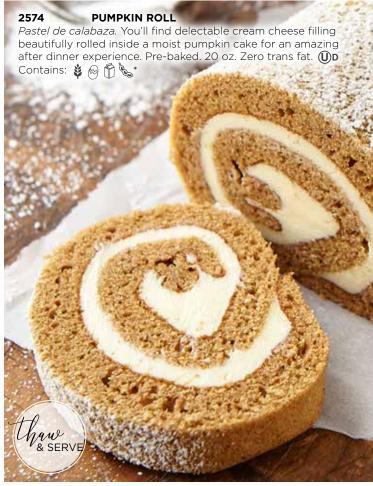

dough.

①D Contains: \*\*

Tree nut - Almond\*\*





Otis Spunkmen

36 Pre-Formed Cookies per Box

**No Added Preservatives** 

**No Partially Hydrogenated Oils** 

## OTIS SPUNKMEYER CHOCOLATE REESE'S® 2011

Galletas Reese's® Pieces de chocolate. Chocolate cookie dough loaded with Reese's Pieces® candies for a peanut buttery and chocolate delight! (Up Contains: 🛊 👸 🛱 📞 🧳 Peanut\*

#### **OTIS SPUNKMEYER BUTTER SUGAR**

Azucar. Creamy butter blended with just the right balance of sugar makes this classic cookie taste just like it was baked from scratch. (Up Contains: 👙 🙈 📅 \*

#### 1923 **OTIS SPUNKMEYER CARNIVAL CANDIES**

Carnaval. Colorful semi-sweet confection-covered chocolate candies make this cookie fun to look at - and even more fun to eat. Op Contains: 👙 🖗 📆 🍆











































FAMILY AND FRIENDS NATIONWIDE SHOP ONLINE TO SUPPORT YOU & YOUR GROUP AT

# SHOPFUND.COM

Cookie Dough Information: 2.5-pounds of pre-portioned cookie dough that can go from the freezer to the oven. Keep frozen up to one year. No preservatives added. Completely thaw cheesecake before serving. Can be refrigerated for up to 7 days.

NOTE: Food products may be manufactured in a facility that also processes nuts, milk, soy, egg, wheat, FD&C Yellow #5 and FD&C Yellow #6. Please see product label or call for allergy information, complete ingredients list and Kosher certification information.

KOSHER INDEX: APAREVE PAREVE WAAD HAKASHRUTH & DAIRY OP ORTHODOX DAIRY