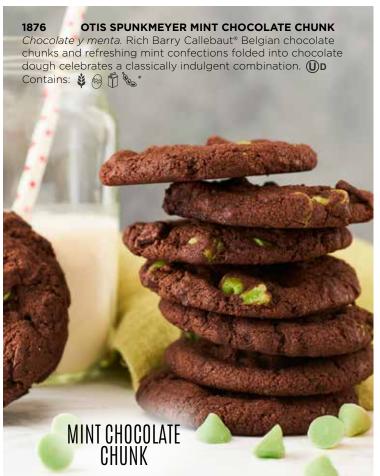

in a sweet cookie dough.

①D Contains: \*\*

Tree nut - Almond\*\*





Otis Spunkmen

36 Pre-Formed Cookies per Box

**No Added Preservatives** 

**No Partially Hydrogenated Oils** 

## OTIS SPUNKMEYER CHOCOLATE REESE'S® 2011

Galletas Reese's® Pieces de chocolate. Chocolate cookie dough loaded with Reese's Pieces® candies for a peanut buttery and chocolate delight! (Up Contains: 🛊 👸 🛱 📞 🧳 Peanut\*

#### **OTIS SPUNKMEYER BUTTER SUGAR**

Azucar. Creamy butter blended with just the right balance of sugar makes this classic cookie taste just like it was baked from scratch. (Up Contains: 👙 🙈 📅 \*

#### 1923 **OTIS SPUNKMEYER CARNIVAL CANDIES**

Carnaval. Colorful semi-sweet confection-covered chocolate candies make this cookie fun to look at - and even more fun to eat. Op Contains: 👙 🖗 📆 🍆











































FAMILY AND FRIENDS NATIONWIDE SHOP ONLINE TO SUPPORT YOU & YOUR GROUP AT

# SHOPFUND.COM

Cookie Dough Information: 2.5-pounds of pre-portioned cookie dough that can go from the freezer to the oven. Keep frozen up to one year. No preservatives added. Completely thaw cheesecake before serving. Can be refrigerated for up to 7 days.

NOTE: Food products may be manufactured in a facility that also processes nuts, milk, soy, egg, wheat, FD&C Yellow #5 and FD&C Yellow #6. Please see product label or call for allergy information, complete ingredients list and Kosher certification information.

KOSHER INDEX: APAREVE PAREVE WAAD HAKASHRUTH & DAIRY OP ORTHODOX DAIRY