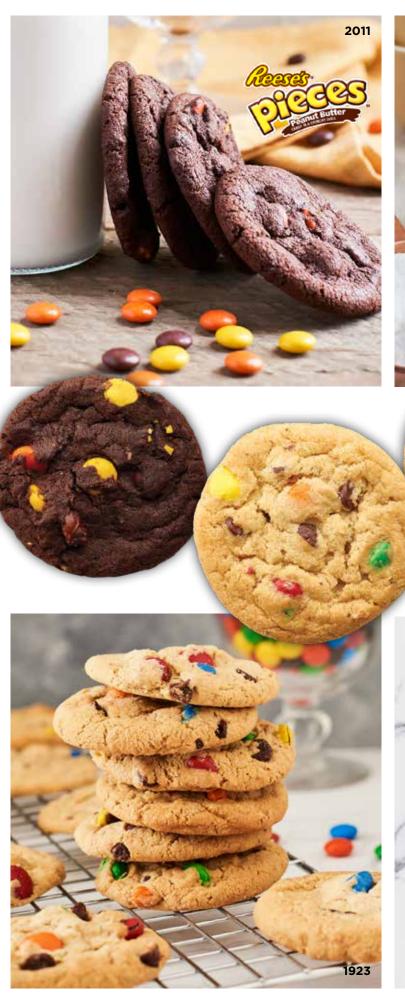

## OTIS SPUNKMEYER CHOCOLATE REESE'S® 2011

Galletas Reese's® Pieces de chocolate. Chocolate cookie dough loaded with Reese's Pieces® candies for a peanut buttery and chocolate delight! (Up Contains: 🛊 👸 🛱 📞 🧳 Peanut\*

#### 1923 **OTIS SPUNKMEYER CARNIVAL CANDIES**

Carnaval. Colorful semi-sweet confection-covered chocolate candies make this cookie fun to look at - and even more fun to eat. Op Contains: 👙 🖗 📆 🍆

FAMILY AND FRIENDS NATIONWIDE SHOP ONLINE TO SUPPORT YOU & YOUR GROUP AT