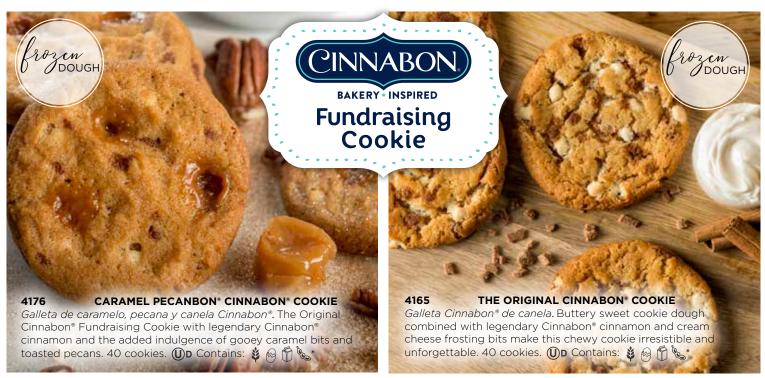

\*\*

Tree nut - Almond\*\*





Otis Spunkmen

36 Pre-Formed Cookies per Box

**No Added Preservatives** 

**No Partially Hydrogenated Oils** 

## OTIS SPUNKMEYER CHOCOLATE REESE'S® 2011

Galletas Reese's® Pieces de chocolate. Chocolate cookie dough loaded with Reese's Pieces® candies for a peanut buttery and chocolate delight! (Up Contains: 🛊 👸 🛱 📞 🧳 Peanut\*

#### **OTIS SPUNKMEYER BUTTER SUGAR**

Azucar. Creamy butter blended with just the right balance of sugar makes this classic cookie taste just like it was baked from scratch. (Up Contains: 👙 🙈 📅 \*

#### 1923 **OTIS SPUNKMEYER CARNIVAL CANDIES**

Carnaval. Colorful semi-sweet confection-covered chocolate candies make this cookie fun to look at - and even more fun to eat. Op Contains: 👙 🖗 📆 🍆











































FAMILY AND FRIENDS NATIONWIDE SHOP ONLINE TO SUPPORT YOU & YOUR GROUP AT

# SHOPFUND.COM

Cookie Dough Information: 2.5-pounds of pre-portioned cookie dough that can go from the freezer to the oven. Keep frozen up to one year. No preservatives added. Completely thaw cheesecake before serving. Can be refrigerated for up to 7 days.

NOTE: Food products may be manufactured in a facility that also processes nuts, milk, soy, egg, wheat, FD&C Yellow #5 and FD&C Yellow #6. Please see product label or call for allergy information, complete ingredients list and Kosher certification information.

KOSHER INDEX: APAREVE PAREVE WAAD HAKASHRUTH & DAIRY OP ORTHODOX DAIRY