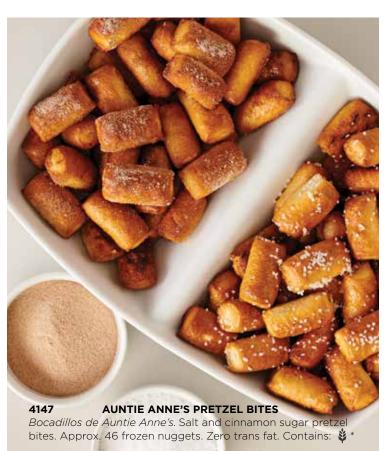

①D Contains: \*\*

Tree nut - Almond\*\*





Otis Spunkmen

36 Pre-Formed Cookies per Box

**No Added Preservatives** 

**No Partially Hydrogenated Oils** 

## OTIS SPUNKMEYER CHOCOLATE REESE'S® 2011

Galletas Reese's® Pieces de chocolate. Chocolate cookie dough loaded with Reese's Pieces® candies for a peanut buttery and chocolate delight! (Up Contains: 🛊 👸 🛱 📞 🧳 Peanut\*

#### **OTIS SPUNKMEYER BUTTER SUGAR**

Azucar. Creamy butter blended with just the right balance of sugar makes this classic cookie taste just like it was baked from scratch. (Up Contains: 👙 🙈 📅 \*

#### 1923 **OTIS SPUNKMEYER CARNIVAL CANDIES**

Carnaval. Colorful semi-sweet confection-covered chocolate candies make this cookie fun to look at - and even more fun to eat. Op Contains: 👙 🖗 📆 🍆











































FAMILY AND FRIENDS NATIONWIDE SHOP ONLINE TO SUPPORT YOU & YOUR GROUP AT

# SHOPFUND.COM

Cookie Dough Information: 2.5-pounds of pre-portioned cookie dough that can go from the freezer to the oven. Keep frozen up to one year. No preservatives added. Completely thaw cheesecake before serving. Can be refrigerated for up to 7 days.

NOTE: Food products may be manufactured in a facility that also processes nuts, milk, soy, egg, wheat, FD&C Yellow #5 and FD&C Yellow #6. Please see product label or call for allergy information, complete ingredients list and Kosher certification information.

KOSHER INDEX: APAREVE PAREVE WAAD HAKASHRUTH & DAIRY OP ORTHODOX DAIRY