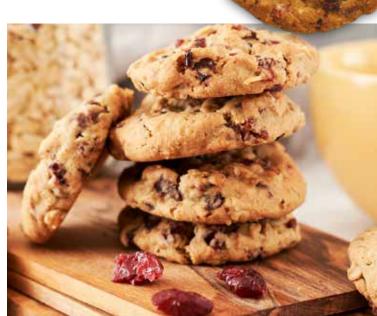

OTIS SPUNKMEYER CRANBERRY OATMEAL

Aràndano y avena. Whole rolled oats with chewy dried cranberries and a subtle hint of cinnamon make this a touch of sugar, spice and everything nice. (Up Contains: 🛊 🙈 🖷