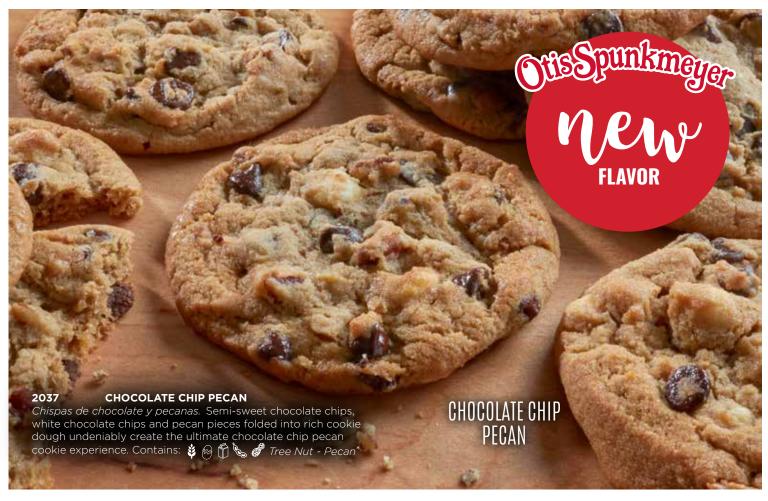

sweet cookie dough.

①D Contains: \*\*

Tree nut - Almond\*\*





Otis Spunkmen

36 Pre-Formed Cookies per Box

**No Added Preservatives** 

**No Partially Hydrogenated Oils** 

## OTIS SPUNKMEYER CHOCOLATE REESE'S® 2011

Galletas Reese's® Pieces de chocolate. Chocolate cookie dough loaded with Reese's Pieces® candies for a peanut buttery and chocolate delight! (Up Contains: 🛊 👸 🛱 📞 🧳 Peanut\*

#### **OTIS SPUNKMEYER BUTTER SUGAR**

Azucar. Creamy butter blended with just the right balance of sugar makes this classic cookie taste just like it was baked from scratch. (Up Contains: 👙 🙈 📅 \*

#### 1923 **OTIS SPUNKMEYER CARNIVAL CANDIES**

Carnaval. Colorful semi-sweet confection-covered chocolate candies make this cookie fun to look at - and even more fun to eat. Op Contains: 👙 🖗 📆 🍆











































FAMILY AND FRIENDS NATIONWIDE SHOP ONLINE TO SUPPORT YOU & YOUR GROUP AT

# SHOPFUND.COM

Cookie Dough Information: 2.5-pounds of pre-portioned cookie dough that can go from the freezer to the oven. Keep frozen up to one year. No preservatives added. Completely thaw cheesecake before serving. Can be refrigerated for up to 7 days.

NOTE: Food products may be manufactured in a facility that also processes nuts, milk, soy, egg, wheat, FD&C Yellow #5 and FD&C Yellow #6. Please see product label or call for allergy information, complete ingredients list and Kosher certification information.

KOSHER INDEX: APAREVE PAREVE WAAD HAKASHRUTH & DAIRY OP ORTHODOX DAIRY