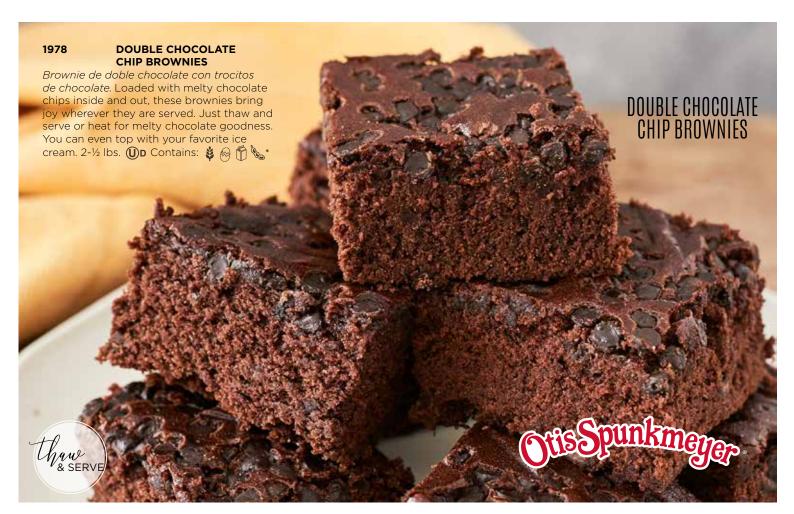

et cookie dough.

①D Contains: \*\*

Tree nut - Almond\*\*





Otis Spunkmen

36 Pre-Formed Cookies per Box

**No Added Preservatives** 

**No Partially Hydrogenated Oils** 

## OTIS SPUNKMEYER CHOCOLATE REESE'S® 2011

Galletas Reese's® Pieces de chocolate. Chocolate cookie dough loaded with Reese's Pieces® candies for a peanut buttery and chocolate delight! (Up Contains: 🛊 👸 🛱 📞 🧳 Peanut\*

#### **OTIS SPUNKMEYER BUTTER SUGAR**

Azucar. Creamy butter blended with just the right balance of sugar makes this classic cookie taste just like it was baked from scratch. (Up Contains: 👙 🙈 📅 \*

#### 1923 **OTIS SPUNKMEYER CARNIVAL CANDIES**

Carnaval. Colorful semi-sweet confection-covered chocolate candies make this cookie fun to look at - and even more fun to eat. Op Contains: 👙 🖗 📆 🍆











































FAMILY AND FRIENDS NATIONWIDE SHOP ONLINE TO SUPPORT YOU & YOUR GROUP AT

# SHOPFUND.COM

Cookie Dough Information: 2.5-pounds of pre-portioned cookie dough that can go from the freezer to the oven. Keep frozen up to one year. No preservatives added. Completely thaw cheesecake before serving. Can be refrigerated for up to 7 days.

NOTE: Food products may be manufactured in a facility that also processes nuts, milk, soy, egg, wheat, FD&C Yellow #5 and FD&C Yellow #6. Please see product label or call for allergy information, complete ingredients list and Kosher certification information.

KOSHER INDEX: APAREVE PAREVE WAAD HAKASHRUTH & DAIRY OP ORTHODOX DAIRY