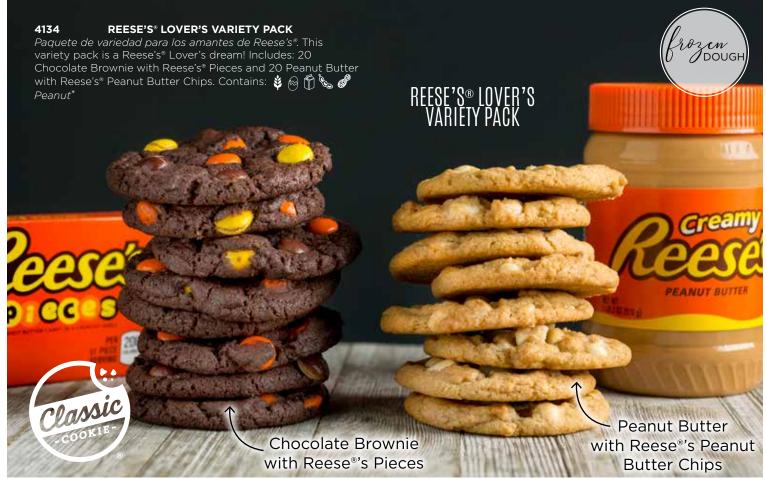

kie dough.

①D Contains: \*\*

Tree nut - Almond\*\*





Otis Spunkmen

36 Pre-Formed Cookies per Box

**No Added Preservatives** 

**No Partially Hydrogenated Oils** 

## OTIS SPUNKMEYER CHOCOLATE REESE'S® 2011

Galletas Reese's® Pieces de chocolate. Chocolate cookie dough loaded with Reese's Pieces® candies for a peanut buttery and chocolate delight! (Up Contains: 🛊 👸 🛱 📞 🧳 Peanut\*

#### **OTIS SPUNKMEYER BUTTER SUGAR**

Azucar. Creamy butter blended with just the right balance of sugar makes this classic cookie taste just like it was baked from scratch. (Up Contains: 👙 🙈 📅 \*

#### 1923 **OTIS SPUNKMEYER CARNIVAL CANDIES**

Carnaval. Colorful semi-sweet confection-covered chocolate candies make this cookie fun to look at - and even more fun to eat. Op Contains: 👙 🖗 📆 🍆











































FAMILY AND FRIENDS NATIONWIDE SHOP ONLINE TO SUPPORT YOU & YOUR GROUP AT

# SHOPFUND.COM

Cookie Dough Information: 2.5-pounds of pre-portioned cookie dough that can go from the freezer to the oven. Keep frozen up to one year. No preservatives added. Completely thaw cheesecake before serving. Can be refrigerated for up to 7 days.

NOTE: Food products may be manufactured in a facility that also processes nuts, milk, soy, egg, wheat, FD&C Yellow #5 and FD&C Yellow #6. Please see product label or call for allergy information, complete ingredients list and Kosher certification information.

KOSHER INDEX: APAREVE PAREVE WAAD HAKASHRUTH & DAIRY OP ORTHODOX DAIRY