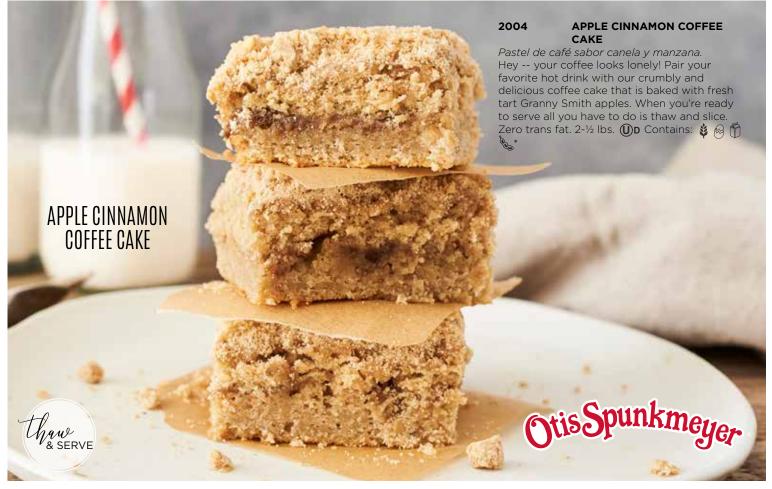

cookie dough.

①D Contains: \*\*

Tree nut - Almond\*\*





Otis Spunkmen

36 Pre-Formed Cookies per Box

**No Added Preservatives** 

**No Partially Hydrogenated Oils** 

## OTIS SPUNKMEYER CHOCOLATE REESE'S® 2011

Galletas Reese's® Pieces de chocolate. Chocolate cookie dough loaded with Reese's Pieces® candies for a peanut buttery and chocolate delight! (Up Contains: 🛊 👸 🛱 📞 🧳 Peanut\*

#### **OTIS SPUNKMEYER BUTTER SUGAR**

Azucar. Creamy butter blended with just the right balance of sugar makes this classic cookie taste just like it was baked from scratch. (Up Contains: 👙 🙈 📅 \*

#### 1923 **OTIS SPUNKMEYER CARNIVAL CANDIES**

Carnaval. Colorful semi-sweet confection-covered chocolate candies make this cookie fun to look at - and even more fun to eat. Op Contains: 👙 🖗 📆 🍆











































FAMILY AND FRIENDS NATIONWIDE SHOP ONLINE TO SUPPORT YOU & YOUR GROUP AT

# SHOPFUND.COM

Cookie Dough Information: 2.5-pounds of pre-portioned cookie dough that can go from the freezer to the oven. Keep frozen up to one year. No preservatives added. Completely thaw cheesecake before serving. Can be refrigerated for up to 7 days.

NOTE: Food products may be manufactured in a facility that also processes nuts, milk, soy, egg, wheat, FD&C Yellow #5 and FD&C Yellow #6. Please see product label or call for allergy information, complete ingredients list and Kosher certification information.

KOSHER INDEX: APAREVE PAREVE WAAD HAKASHRUTH & DAIRY OP ORTHODOX DAIRY