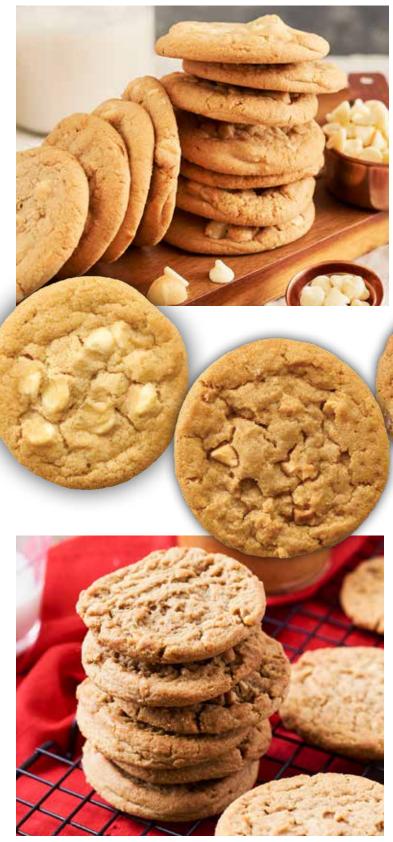

#### OTIS SPUNKMEYER WHITE CHOCOLATE MAC. NUT 1945

Chocolate blanco y nuez de macadamia. Loads of white chocolate chips and chunks of macadamia nuts make every bite of this delicious cookie absolutely unforgettable. **(Up** Contains: 🛊 👸 🐧 📞 🧳 Tree

2022 OTIS SPUNKMEYER BUTTER TOFFEE CRUNCH

Chocolate y caramelo crujiente. Bits of chewy toffee combined with pieces of milk chocolate mixed perfectly within a sweet cookie dough.

①D Contains: \*\*

Tree nut - Almond\*\*