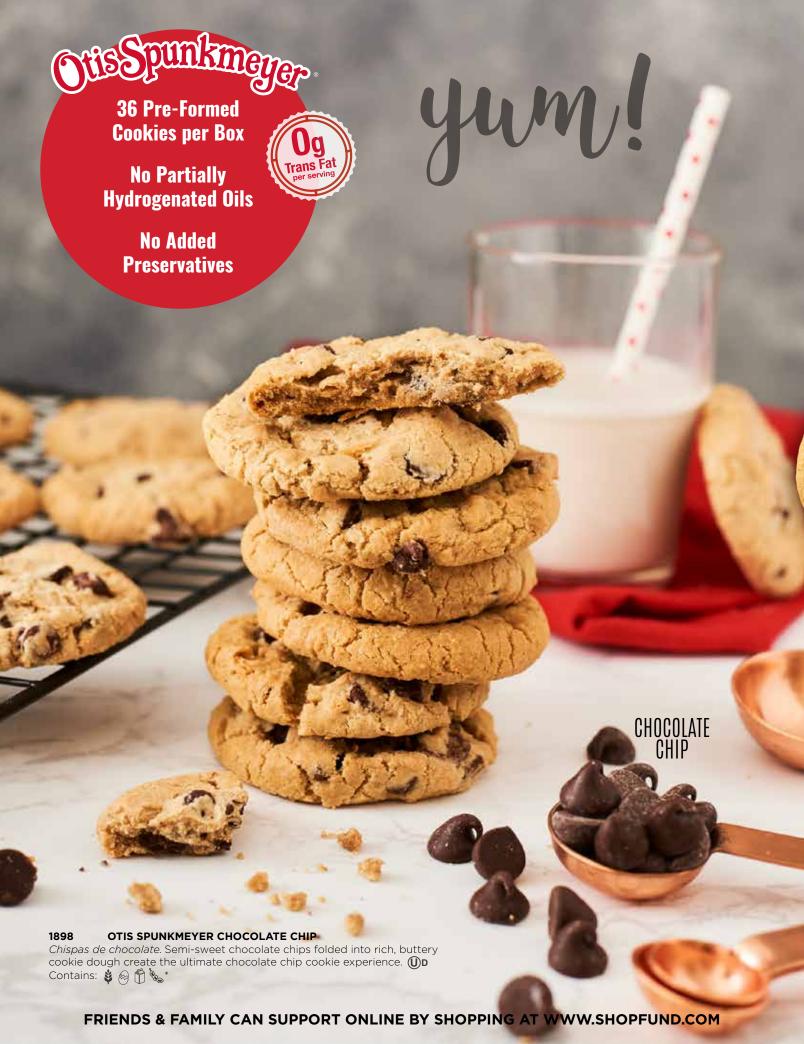

Otis Spunkmen

36 Pre-Formed Cookies per Box

**No Added Preservatives** 

**No Partially Hydrogenated Oils** 