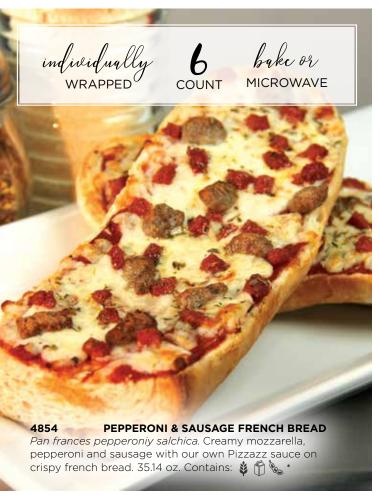

s: \*\*

Tree nut - Almond\*\*





Otis Spunkmen

36 Pre-Formed Cookies per Box

**No Added Preservatives** 

**No Partially Hydrogenated Oils** 

## OTIS SPUNKMEYER CHOCOLATE REESE'S® 2011

Galletas Reese's® Pieces de chocolate. Chocolate cookie dough loaded with Reese's Pieces® candies for a peanut buttery and chocolate delight! (Up Contains: 🛊 👸 🛱 📞 🧳 Peanut\*

#### **OTIS SPUNKMEYER BUTTER SUGAR**

Azucar. Creamy butter blended with just the right balance of sugar makes this classic cookie taste just like it was baked from scratch. (Up Contains: 👙 🙈 📅 \*

#### 1923 **OTIS SPUNKMEYER CARNIVAL CANDIES**

Carnaval. Colorful semi-sweet confection-covered chocolate candies make this cookie fun to look at - and even more fun to eat. Op Contains: 👙 🖗 📆 🍆











































FAMILY AND FRIENDS NATIONWIDE SHOP ONLINE TO SUPPORT YOU & YOUR GROUP AT

# SHOPFUND.COM

Cookie Dough Information: 2.5-pounds of pre-portioned cookie dough that can go from the freezer to the oven. Keep frozen up to one year. No preservatives added. Completely thaw cheesecake before serving. Can be refrigerated for up to 7 days.

NOTE: Food products may be manufactured in a facility that also processes nuts, milk, soy, egg, wheat, FD&C Yellow #5 and FD&C Yellow #6. Please see product label or call for allergy information, complete ingredients list and Kosher certification information.

KOSHER INDEX: APAREVE PAREVE WAAD HAKASHRUTH & DAIRY OP ORTHODOX DAIRY