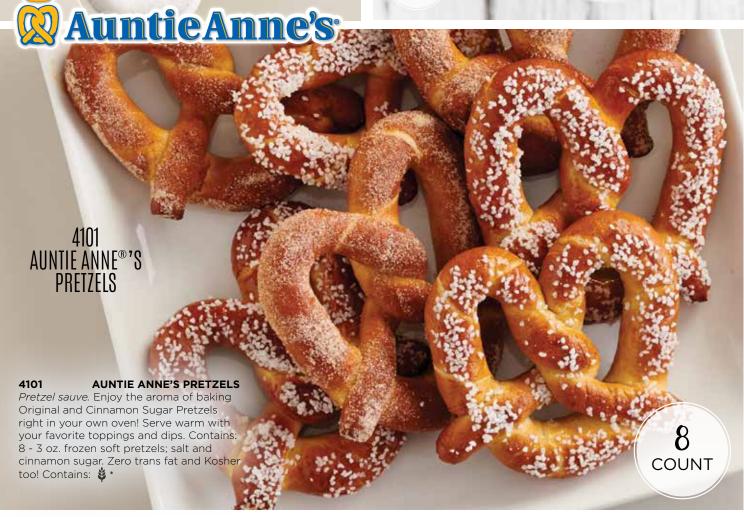

Contains: \*\*

Tree nut - Almond\*\*





Otis Spunkmen

36 Pre-Formed Cookies per Box

**No Added Preservatives** 

**No Partially Hydrogenated Oils** 

## OTIS SPUNKMEYER CHOCOLATE REESE'S® 2011

Galletas Reese's® Pieces de chocolate. Chocolate cookie dough loaded with Reese's Pieces® candies for a peanut buttery and chocolate delight! (Up Contains: 🛊 👸 🛱 📞 🧳 Peanut\*

#### **OTIS SPUNKMEYER BUTTER SUGAR**

Azucar. Creamy butter blended with just the right balance of sugar makes this classic cookie taste just like it was baked from scratch. (Up Contains: 👙 🙈 📅 \*

#### 1923 **OTIS SPUNKMEYER CARNIVAL CANDIES**

Carnaval. Colorful semi-sweet confection-covered chocolate candies make this cookie fun to look at - and even more fun to eat. Op Contains: 👙 🖗 📆 🍆











































FAMILY AND FRIENDS NATIONWIDE SHOP ONLINE TO SUPPORT YOU & YOUR GROUP AT

# SHOPFUND.COM

Cookie Dough Information: 2.5-pounds of pre-portioned cookie dough that can go from the freezer to the oven. Keep frozen up to one year. No preservatives added. Completely thaw cheesecake before serving. Can be refrigerated for up to 7 days.

NOTE: Food products may be manufactured in a facility that also processes nuts, milk, soy, egg, wheat, FD&C Yellow #5 and FD&C Yellow #6. Please see product label or call for allergy information, complete ingredients list and Kosher certification information.

KOSHER INDEX: APAREVE PAREVE WAAD HAKASHRUTH & DAIRY OP ORTHODOX DAIRY