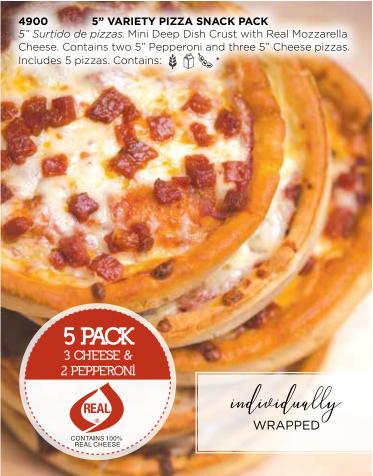

tains: \*\*

Tree nut - Almond\*\*





Otis Spunkmen

36 Pre-Formed Cookies per Box

**No Added Preservatives** 

**No Partially Hydrogenated Oils** 

## OTIS SPUNKMEYER CHOCOLATE REESE'S® 2011

Galletas Reese's® Pieces de chocolate. Chocolate cookie dough loaded with Reese's Pieces® candies for a peanut buttery and chocolate delight! (Up Contains: 🛊 👸 🛱 📞 🧳 Peanut\*

#### **OTIS SPUNKMEYER BUTTER SUGAR**

Azucar. Creamy butter blended with just the right balance of sugar makes this classic cookie taste just like it was baked from scratch. (Up Contains: 👙 🙈 📅 \*

#### 1923 **OTIS SPUNKMEYER CARNIVAL CANDIES**

Carnaval. Colorful semi-sweet confection-covered chocolate candies make this cookie fun to look at - and even more fun to eat. Op Contains: 👙 🖗 📆 🍆











































FAMILY AND FRIENDS NATIONWIDE SHOP ONLINE TO SUPPORT YOU & YOUR GROUP AT

# SHOPFUND.COM

Cookie Dough Information: 2.5-pounds of pre-portioned cookie dough that can go from the freezer to the oven. Keep frozen up to one year. No preservatives added. Completely thaw cheesecake before serving. Can be refrigerated for up to 7 days.

NOTE: Food products may be manufactured in a facility that also processes nuts, milk, soy, egg, wheat, FD&C Yellow #5 and FD&C Yellow #6. Please see product label or call for allergy information, complete ingredients list and Kosher certification information.

KOSHER INDEX: APAREVE PAREVE WAAD HAKASHRUTH & DAIRY OP ORTHODOX DAIRY