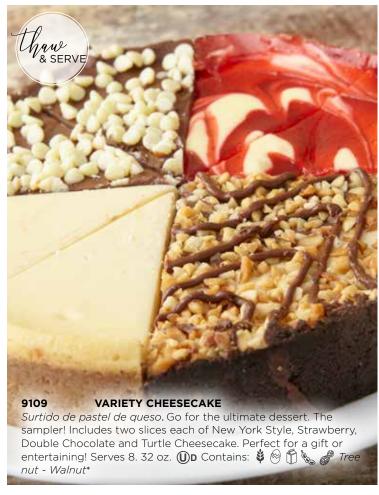

h.

①D Contains: \*\*

Tree nut - Almond\*\*





Otis Spunkmen

36 Pre-Formed Cookies per Box

**No Added Preservatives** 

**No Partially Hydrogenated Oils** 

## OTIS SPUNKMEYER CHOCOLATE REESE'S® 2011

Galletas Reese's® Pieces de chocolate. Chocolate cookie dough loaded with Reese's Pieces® candies for a peanut buttery and chocolate delight! (Up Contains: 🛊 👸 🛱 📞 🧳 Peanut\*

#### **OTIS SPUNKMEYER BUTTER SUGAR**

Azucar. Creamy butter blended with just the right balance of sugar makes this classic cookie taste just like it was baked from scratch. (Up Contains: 👙 🙈 📅 \*

#### 1923 **OTIS SPUNKMEYER CARNIVAL CANDIES**

Carnaval. Colorful semi-sweet confection-covered chocolate candies make this cookie fun to look at - and even more fun to eat. Op Contains: 👙 🖗 📆 🍆











































FAMILY AND FRIENDS NATIONWIDE SHOP ONLINE TO SUPPORT YOU & YOUR GROUP AT

# SHOPFUND.COM

Cookie Dough Information: 2.5-pounds of pre-portioned cookie dough that can go from the freezer to the oven. Keep frozen up to one year. No preservatives added. Completely thaw cheesecake before serving. Can be refrigerated for up to 7 days.

NOTE: Food products may be manufactured in a facility that also processes nuts, milk, soy, egg, wheat, FD&C Yellow #5 and FD&C Yellow #6. Please see product label or call for allergy information, complete ingredients list and Kosher certification information.

KOSHER INDEX: APAREVE PAREVE WAAD HAKASHRUTH & DAIRY OP ORTHODOX DAIRY