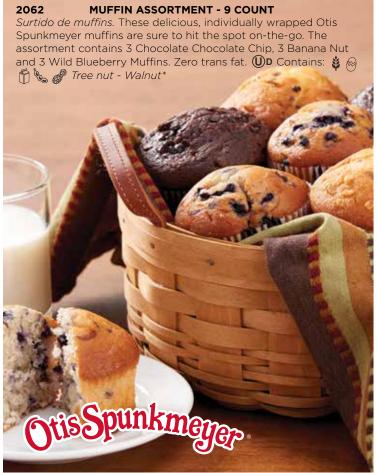

a sweet cookie dough.

①D Contains: \*\*

Tree nut - Almond\*\*





Otis Spunkmen

36 Pre-Formed Cookies per Box

**No Added Preservatives** 

**No Partially Hydrogenated Oils** 

## OTIS SPUNKMEYER CHOCOLATE REESE'S® 2011

Galletas Reese's® Pieces de chocolate. Chocolate cookie dough loaded with Reese's Pieces® candies for a peanut buttery and chocolate delight! (Up Contains: 🛊 👸 🛱 📞 🧳 Peanut\*

#### **OTIS SPUNKMEYER BUTTER SUGAR**

Azucar. Creamy butter blended with just the right balance of sugar makes this classic cookie taste just like it was baked from scratch. (Up Contains: 👙 🙈 📅 \*

#### 1923 **OTIS SPUNKMEYER CARNIVAL CANDIES**

Carnaval. Colorful semi-sweet confection-covered chocolate candies make this cookie fun to look at - and even more fun to eat. Op Contains: 👙 🖗 📆 🍆











































FAMILY AND FRIENDS NATIONWIDE SHOP ONLINE TO SUPPORT YOU & YOUR GROUP AT

# SHOPFUND.COM

Cookie Dough Information: 2.5-pounds of pre-portioned cookie dough that can go from the freezer to the oven. Keep frozen up to one year. No preservatives added. Completely thaw cheesecake before serving. Can be refrigerated for up to 7 days.

NOTE: Food products may be manufactured in a facility that also processes nuts, milk, soy, egg, wheat, FD&C Yellow #5 and FD&C Yellow #6. Please see product label or call for allergy information, complete ingredients list and Kosher certification information.

KOSHER INDEX: APAREVE PAREVE WAAD HAKASHRUTH & DAIRY OP ORTHODOX DAIRY