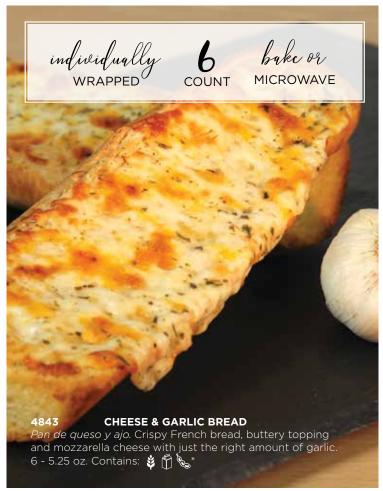

ins: \*\*

Tree nut - Almond\*\*





Otis Spunkmen

36 Pre-Formed Cookies per Box

**No Added Preservatives** 

**No Partially Hydrogenated Oils** 

## OTIS SPUNKMEYER CHOCOLATE REESE'S® 2011

Galletas Reese's® Pieces de chocolate. Chocolate cookie dough loaded with Reese's Pieces® candies for a peanut buttery and chocolate delight! (Up Contains: 🛊 👸 🛱 📞 🧳 Peanut\*

#### **OTIS SPUNKMEYER BUTTER SUGAR**

Azucar. Creamy butter blended with just the right balance of sugar makes this classic cookie taste just like it was baked from scratch. (Up Contains: 👙 🙈 📅 \*

#### 1923 **OTIS SPUNKMEYER CARNIVAL CANDIES**

Carnaval. Colorful semi-sweet confection-covered chocolate candies make this cookie fun to look at - and even more fun to eat. Op Contains: 👙 🖗 📆 🍆











































FAMILY AND FRIENDS NATIONWIDE SHOP ONLINE TO SUPPORT YOU & YOUR GROUP AT

# SHOPFUND.COM

Cookie Dough Information: 2.5-pounds of pre-portioned cookie dough that can go from the freezer to the oven. Keep frozen up to one year. No preservatives added. Completely thaw cheesecake before serving. Can be refrigerated for up to 7 days.

NOTE: Food products may be manufactured in a facility that also processes nuts, milk, soy, egg, wheat, FD&C Yellow #5 and FD&C Yellow #6. Please see product label or call for allergy information, complete ingredients list and Kosher certification information.

KOSHER INDEX: APAREVE PAREVE WAAD HAKASHRUTH & DAIRY OP ORTHODOX DAIRY