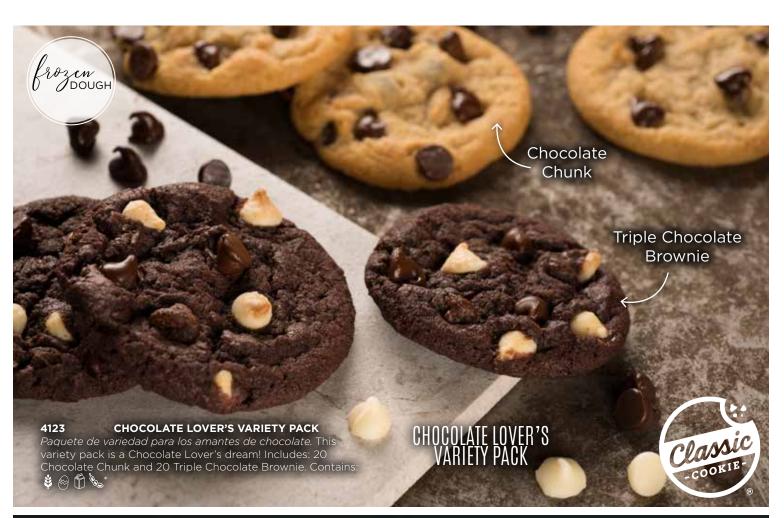

ookie dough.

①D Contains: \*\*

Tree nut - Almond\*\*





Otis Spunkmen

36 Pre-Formed Cookies per Box

**No Added Preservatives** 

**No Partially Hydrogenated Oils** 

## OTIS SPUNKMEYER CHOCOLATE REESE'S® 2011

Galletas Reese's® Pieces de chocolate. Chocolate cookie dough loaded with Reese's Pieces® candies for a peanut buttery and chocolate delight! (Up Contains: 🛊 👸 🛱 📞 🧳 Peanut\*

#### **OTIS SPUNKMEYER BUTTER SUGAR**

Azucar. Creamy butter blended with just the right balance of sugar makes this classic cookie taste just like it was baked from scratch. (Up Contains: 👙 🙈 📅 \*

#### 1923 **OTIS SPUNKMEYER CARNIVAL CANDIES**

Carnaval. Colorful semi-sweet confection-covered chocolate candies make this cookie fun to look at - and even more fun to eat. Op Contains: 👙 🖗 📆 🍆











































FAMILY AND FRIENDS NATIONWIDE SHOP ONLINE TO SUPPORT YOU & YOUR GROUP AT

# SHOPFUND.COM

Cookie Dough Information: 2.5-pounds of pre-portioned cookie dough that can go from the freezer to the oven. Keep frozen up to one year. No preservatives added. Completely thaw cheesecake before serving. Can be refrigerated for up to 7 days.

NOTE: Food products may be manufactured in a facility that also processes nuts, milk, soy, egg, wheat, FD&C Yellow #5 and FD&C Yellow #6. Please see product label or call for allergy information, complete ingredients list and Kosher certification information.

KOSHER INDEX: APAREVE PAREVE WAAD HAKASHRUTH & DAIRY OP ORTHODOX DAIRY