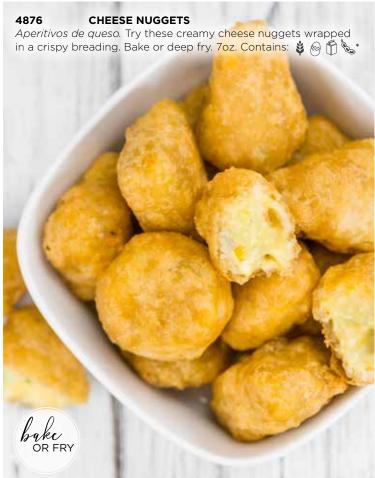

①D Contains: \*\*

Tree nut - Almond\*\*





Otis Spunkmen

36 Pre-Formed Cookies per Box

**No Added Preservatives** 

**No Partially Hydrogenated Oils** 

## OTIS SPUNKMEYER CHOCOLATE REESE'S® 2011

Galletas Reese's® Pieces de chocolate. Chocolate cookie dough loaded with Reese's Pieces® candies for a peanut buttery and chocolate delight! (Up Contains: 🛊 👸 🛱 📞 🧳 Peanut\*

#### **OTIS SPUNKMEYER BUTTER SUGAR**

Azucar. Creamy butter blended with just the right balance of sugar makes this classic cookie taste just like it was baked from scratch. (Up Contains: 👙 🙈 📅 \*

#### 1923 **OTIS SPUNKMEYER CARNIVAL CANDIES**

Carnaval. Colorful semi-sweet confection-covered chocolate candies make this cookie fun to look at - and even more fun to eat. Op Contains: 👙 🖗 📆 🍆











































FAMILY AND FRIENDS NATIONWIDE SHOP ONLINE TO SUPPORT YOU & YOUR GROUP AT

# SHOPFUND.COM

Cookie Dough Information: 2.5-pounds of pre-portioned cookie dough that can go from the freezer to the oven. Keep frozen up to one year. No preservatives added. Completely thaw cheesecake before serving. Can be refrigerated for up to 7 days.

NOTE: Food products may be manufactured in a facility that also processes nuts, milk, soy, egg, wheat, FD&C Yellow #5 and FD&C Yellow #6. Please see product label or call for allergy information, complete ingredients list and Kosher certification information.

KOSHER INDEX: APAREVE PAREVE WAAD HAKASHRUTH & DAIRY OP ORTHODOX DAIRY